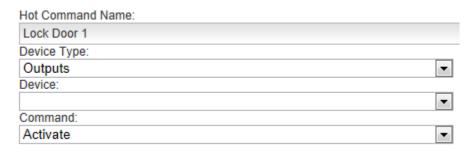

#### **Enter Hot Command Name:**

# Select **Device Type** to which command will be sent: