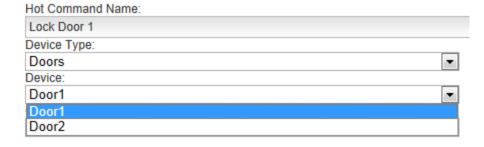

#### Millennium Xtra

#### **Technical Bulletin**

Title: Configuring Hot Commands in Xtra

### **Contents:**

To setup Hot Commands go to System Configuration > Hot Commands Configuration



Click New button

Technical Bulletin 014

#### **Enter Hot Command Name:**



# Select **Device Type** to which command will be sent:



### Select **Device** to which command will be sent:



# Select **Command** to execute:



Save changes by clicking Save button

Technical Bulletin 014 2

This Hot Command will now be available in the Hot Commands quick panel

### Click **Hot Command** shortcut



# Send command by clicking **Send** button



Technical Bulletin 014 3