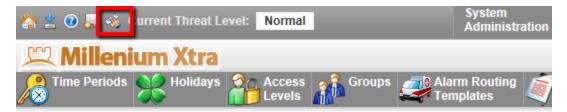

#### Millennium Xtra

#### **Technical Bulletin**

Title: Configuring Hot Commands in Xtra

### **Contents:**

To setup Hot Commands go to System Configuration > Hot Commands Configuration



Click New button

Technical Bulletin 014

#### **Enter Hot Command Name:**



# Select **Device Type** to which command will be sent:



### Select **Device** to which command will be sent:



# Select **Command** to execute:



Save changes by clicking Save button

Technical Bulletin 014 2

This Hot Command will now be available in the Hot Commands quick panel

### Click **Hot Command** shortcut



# Send command by clicking **Send** button



Technical Bulletin 014 3