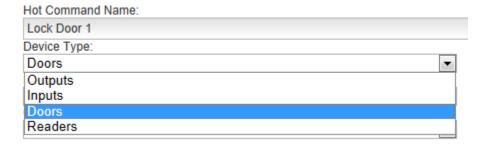

#### Millennium Xtra

#### **Technical Bulletin**

Title: Configuring Hot Commands in Xtra

### **Contents:**

To setup Hot Commands go to System Configuration > Hot Commands Configuration



Click New button

Technical Bulletin 014

#### **Enter Hot Command Name:**



# Select **Device Type** to which command will be sent:



### Select **Device** to which command will be sent:



# Select **Command** to execute:



Save changes by clicking Save button

Technical Bulletin 014 2

This Hot Command will now be available in the Hot Commands quick panel

### Click **Hot Command** shortcut



# Send command by clicking **Send** button



Technical Bulletin 014 3