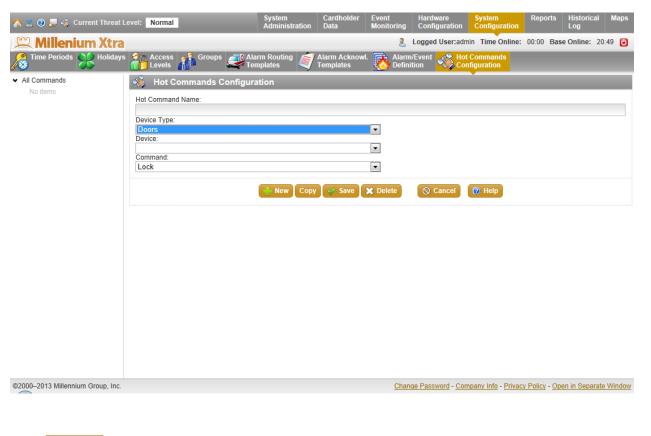

### **Contents:**

To setup Hot Commands go to System Configuration > Hot Commands Configuration

Click New button

Technical Bulletin 014

#### **Enter Hot Command Name:**

# Select **Device Type** to which command will be sent:

### Select **Device** to which command will be sent:

# Select **Command** to execute:

Save changes by clicking Save button

Technical Bulletin 014 2

This Hot Command will now be available in the Hot Commands quick panel