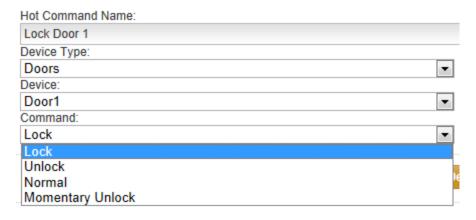

#### **Enter Hot Command Name:**

# Select **Device Type** to which command will be sent:

### Select **Device** to which command will be sent:

# Select **Command** to execute:

Save changes by clicking Save button

Technical Bulletin 014 2

This Hot Command will now be available in the Hot Commands quick panel