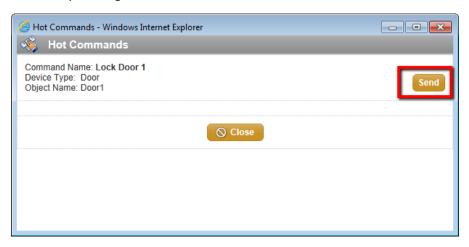

#### Millennium Xtra

#### **Technical Bulletin**

Title: Configuring Hot Commands in Xtra

### **Contents:**

To setup Hot Commands go to System Configuration > Hot Commands Configuration



Click New button

Technical Bulletin 014

#### **Enter Hot Command Name:**



# Select **Device Type** to which command will be sent:



### Select **Device** to which command will be sent:



# Select **Command** to execute:



Save changes by clicking Save button

Technical Bulletin 014 2

This Hot Command will now be available in the Hot Commands quick panel

### Click **Hot Command** shortcut



# Send command by clicking **Send** button



Technical Bulletin 014 3