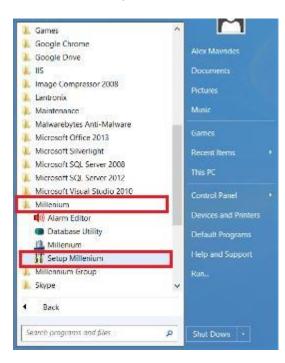

## How to Calculate the "Site Code"

1) Open the start menu, Browse to the Millennium folder, and open the program labeled as "Setup Millennium"

2) Enter in the Logon information; Then go to Options on the top task bar, and select License Setup. Finally, generate the Site code and send it to Technical Support as so Technical support may supply the Site Key.