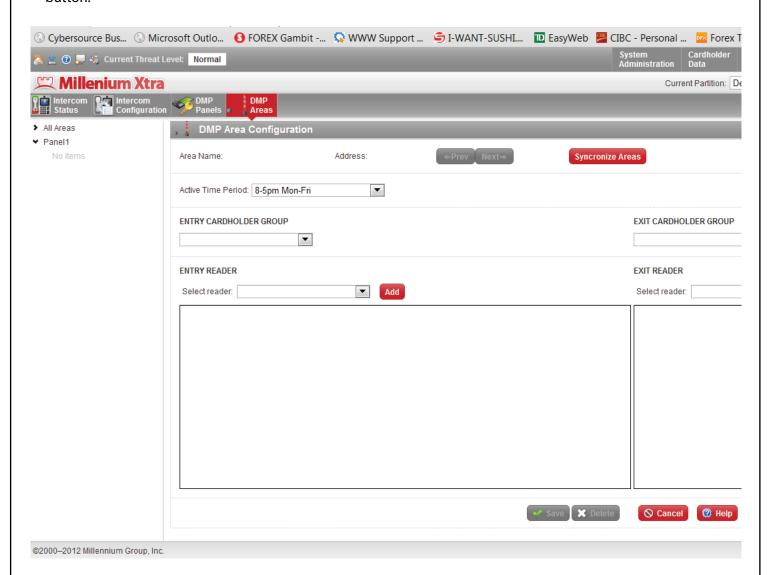

## Introduction

#### 2.2 DMP board configuration (continued)

Operator should then go to "DMP Areas" page, select the board in the left menu and press "Synchronize Areas" button.

All areas configured for this board should be added to the left side list automatically. After that operator can select the area and assign active time period, enter/exit readers and cardholders groups to the area.