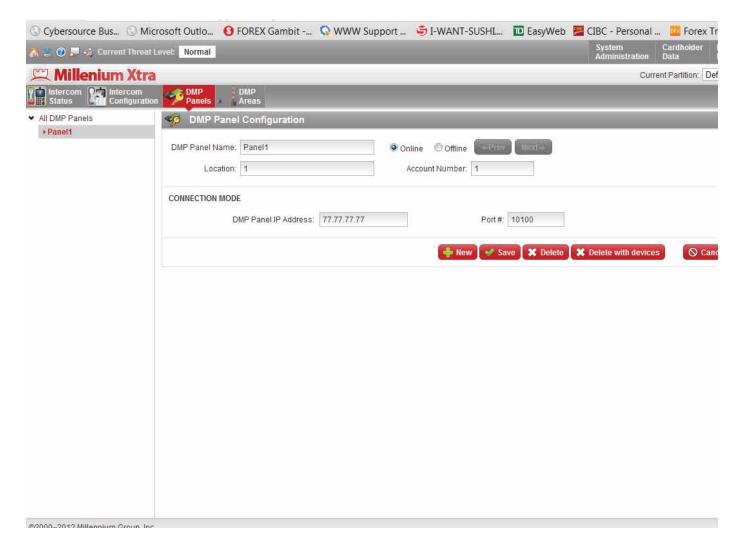

#### 2.2 DMP board configuration

To add DMP board to the system operator should go to "External Systems" -> DMP Panels page, press "New" button, fill the board information and press "Save".